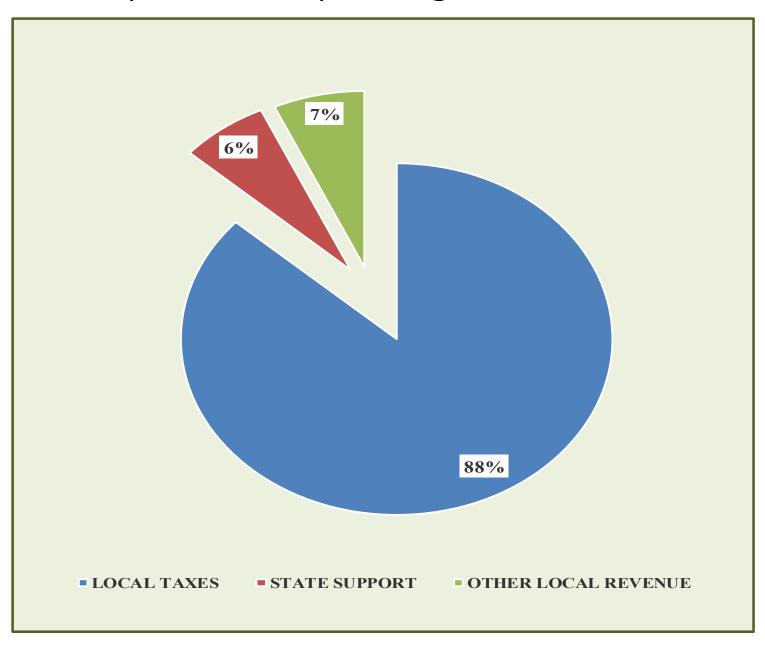

## Impact of Reappraisal on Local Property Taxes

Regular Mayfield Board of Education Meeting March 20, 2024

## Mayfield CSD Operating Revenue Mix



### Real Property Taxes - Formula

## Basic Formula = Assessed Valuation TIMES Effective Millage Rate EQUALS Property Tax

- Property Values are taxed at 35% of Fair-Market Value OR Assessed Value.
  - 2-types of Property Classifications
    - Residential FMV typically determined by comparable arms length transactions within a zip code or area.
    - Commercial/Industrial FMV determined by multiple approaches income generation, business activity, market area density, etc.
- Effective Millage Rate
  - Tax Rate exempt from reduction factors typically non-voted, established by the Ohio Constitution.
  - Tax Rate subject to reduction factors typically voted, rate reduced in response to the appreciation of <u>existing</u> properties. New Construction within a tax year not included in rate red